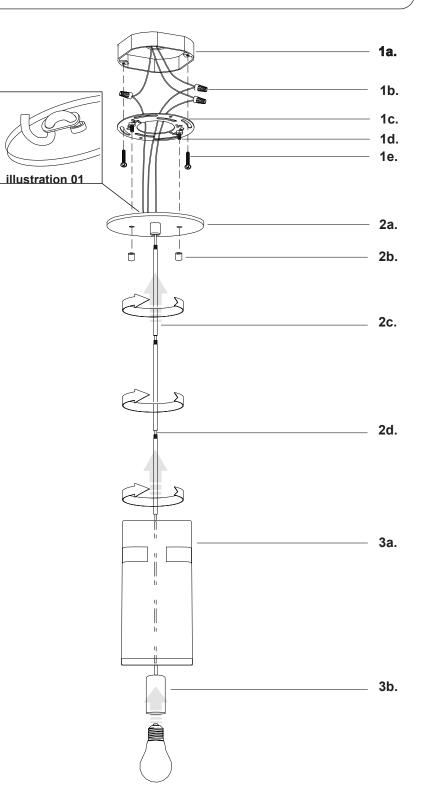

Technical Support: 1-855-855-8926

- Remove the fixture from its original packaging. Next, remove the mounting plate (1c) from within the canopy (2a) by un-threading the two nuts (2b). Secure the mounting plate (1c) to the junction box with screws (1e) provided in the hardware package.
- 2. Before you mount the canopy to the mounting plate select the desired length you wish the pendant to hang. To shorten or lengthen the pendant just remove or add conduit sections (2c) by threading clockwise for adding and counter clockwise for removing. Next, feed the conduit (2d) up through the centre of the fixture (3a) and to the canopy (2a). Pass the lead wires up through the centre of the canopy and adjust the plastic buckle to fit sung down on the canopy. see illustration 01
- You are now ready to mount the canopy. First, connect all wires correctly black to black "L", white to white "N" and the ground wire with provided marrettes (1b) from the hardware package. Align the threaded studs (1d) with the holes on the surface of the canopy (2a). Next, push the canopy (2a) to the mounting plate (1c) thread on the two nuts (2b) on to the threaded studs (1d). This will secure the canopy to the mounting plate.
- **5.** You have now completed the installation of your fixture, enjoy.